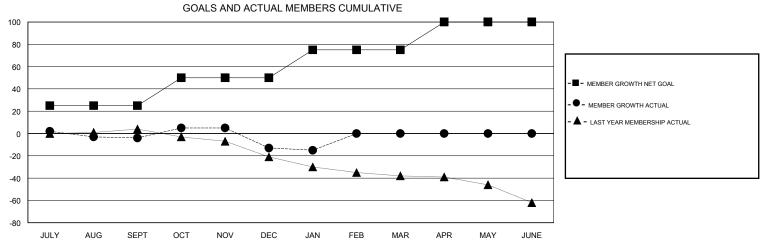

## MONTHLY MEMBERSHIP PROGRESS REPORT

## District 7 I

7 | Results as of: 1/31/2020







| DROPPED CLUBS: 2  DROPPED MEMBERS |    | 21 CLUBS OF 33 ADDED 1 OR MORE<br>NEW MEMBERS | GENDER DISTRIBU<br>MALE<br>FEMALE | 1TION<br>489 (67.54%)<br>235 (32.46%) |    |
|-----------------------------------|----|-----------------------------------------------|-----------------------------------|---------------------------------------|----|
| DECEASED                          | 11 |                                               | TOTAL FAMILY UNIT MEMBERS         |                                       | 79 |
| CLUB CANCELLED                    | 7  |                                               | FAMILY MEMBERS PAYING HALF DUES   |                                       | 40 |
| OTHER                             | 57 |                                               |