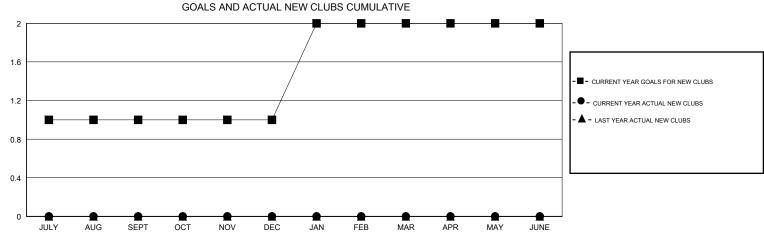

## MONTHLY MEMBERSHIP PROGRESS REPORT

## District 7 I

7 | Results as of: 1/31/2020







| DROPPED CLUBS: 2  DROPPED MEMBERS |    | 21 CLUBS OF 33 ADDED 1 OR MORE<br>NEW MEMBERS | GENDER DISTRIBU<br>MALE<br>FEMALE | 1TION<br>489 (67.54%)<br>235 (32.46%) |    |
|-----------------------------------|----|-----------------------------------------------|-----------------------------------|---------------------------------------|----|
| DECEASED                          | 11 |                                               | TOTAL FAMILY UNIT MEMBERS         |                                       | 79 |
| CLUB CANCELLED                    | 7  |                                               | FAMILY MEMBERS PAYING HALF DUES   |                                       | 40 |
| OTHER                             | 57 |                                               |