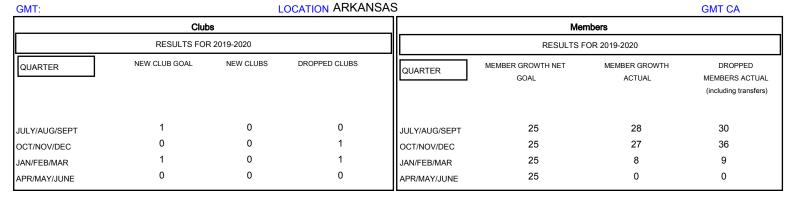

## MONTHLY MEMBERSHIP PROGRESS REPORT

## District 7 I

7 | Results as of: 1/31/2020







| DROPPED CLUBS: 2  DROPPED MEMBERS |    | 21 CLUBS OF 33 ADDED 1 OR MORE<br>NEW MEMBERS | GENDER DISTRIBU<br>MALE<br>FEMALE | 1TION<br>489 (67.54%)<br>235 (32.46%) |    |
|-----------------------------------|----|-----------------------------------------------|-----------------------------------|---------------------------------------|----|
| DECEASED                          | 11 |                                               | TOTAL FAMILY UNIT MEMBERS         |                                       | 79 |
| CLUB CANCELLED                    | 7  |                                               | FAMILY MEMBERS PAYING HALF DUES   |                                       | 40 |
| OTHER                             | 57 |                                               |